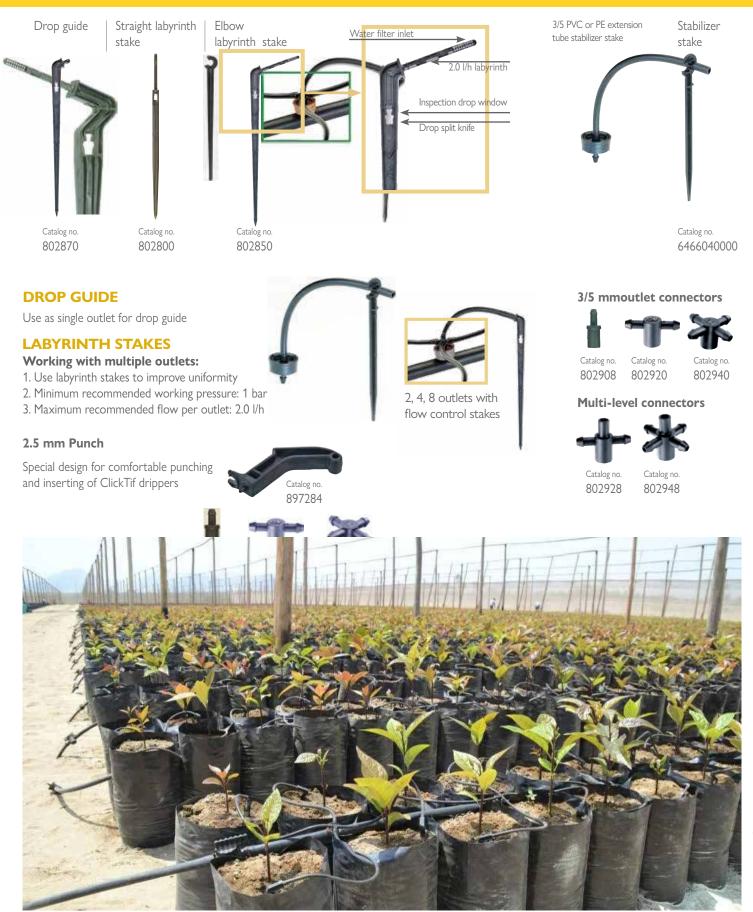

working with connectors or barb outlet for 3/5 tube
- Chemical-resistant, high-grade plastic for precision and durability
- Two models available: PC and CNL (Compensating Non-Leakage)
- Unique "sharp edge" CNL design prevents dirt accumulation and ensures reliable operation under difficult conditions
- 6 different flow rates

Heavy Duty Pressure-Compensating (PC) & Compensating Non-Leakage (CNL) online Button Dripper



#### COLOR CODE



#### **TECHNICAL DATA**

- Nominal discharge: 1.3, 2.0, 3.0, 4.0, 8.0, 12.0 l/h
- Regulating pressure range: 0.5-4.0 bar
- Very low CV
- Minimum recommended working pressure 1.0 Bar
- Non-Leakage (CNL): Opening pressure: 8.0 m - Closing pressure: 3.0 m
- Filtration Recommendation: 130 micron (120 mesh)



**NAANDANJAIN** 

## ClickTif **HD** Accessories