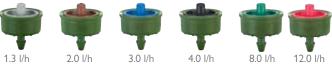

#### COLOR CODE

#### **TECHNICAL DATA**

- Nominal discharge: 1.3, 2.0, 3.0, 4.0, 8.0, 12.0 l/h
- Regulating pressure range: 0.5-4.0 bar
- Very low CV
- Minimum recommended working pressure 1.0 Bar
- Non-Leakage (CNL): Opening pressure: 8.0 m - Closing pressure: 3.0 m
- Filtration Recommendation: 130 micron (120 mesh)