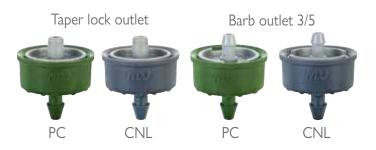

#### **STRUCTURE AND FEATURES**

- Heavy Duty range of drippers and accessories in various configurations
- Four dripper design elements minimize clogging:
  - 1. Protected water inlet
  - 2. Flushing mechanism of regulating diaphragm
  - 3. Strong turbulent flow in labyrinth enables continual cleaning and flushing
  - 4. Large water passages
- Color-coded for identification of discharge and model
- Standard 5 mm tapered outlet for working with connectors or barb outlet for 3/5 tube
- Chemical-resistant, high-grade plastic for precision and durability
- Two models available: PC and CNL (Compensating Non-Leakage)
- Unique "sharp edge" CNL design prevents dirt accumulation and ensures reliable operation under difficult conditions
- 6 different flow rates