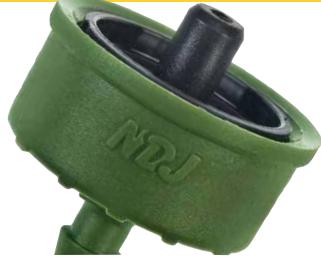

#### **STRUCTURE AND FEATURES**

- Heavy Duty range of drippers and accessories in various configurations
- Four dripper design elements minimize clogging:
  - 1. Protected water inlet
  - 2. Flushing mechanism of regulating diaphragm
  - 3. Strong turbulent flow in labyrinth enables continual cleaning and flushing
  - 4. Large water passages
- Color-coded for identification of discharge and model
- Standard 5 mm tapered outlet for working with connectors or barb outlet for 3/5 tube
- Chemical-resistant, high-grade plastic for precision and durability
- Two models available: PC and CNL (Compensating Non-Leakage)
- Unique "sharp edge" CNL design prevents dirt accumulation and ensures reliable operation under difficult conditions
- 6 different flow rates

Heavy Duty Pressure-Compensating (PC) & Compensating Non-Leakage (CNL) online Button Dripper